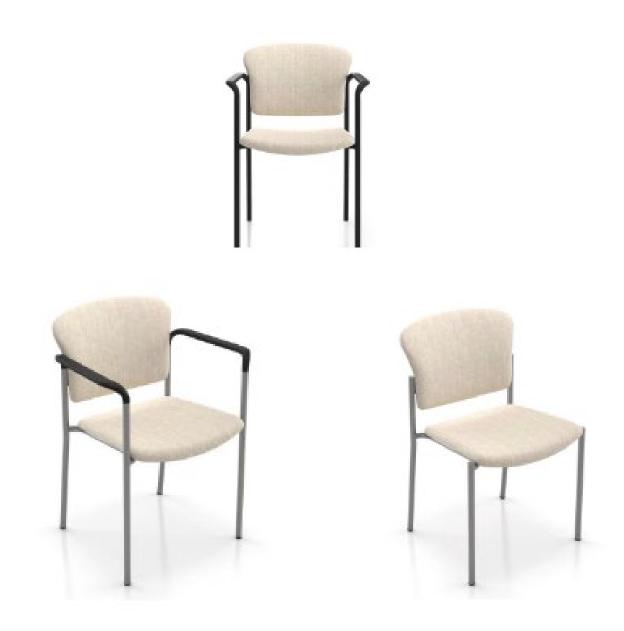

### 2.6.14 Lounge Chairs- **Tailor**

https://specfurniture.com/products/seating/tailor/tailor-freestanding?sku=9101M

https://specfurniture.com/resources/pricelist-cad-tailor-freestanding/view

#### 2.6.17 Tablet Arm Chairs- Tailor

https://specfurniture.com/products/seating/tailor/tailor-freestanding?sku=9101M

https://specfurniture.com/resources/pricelist-cad-tailor-freestanding/view