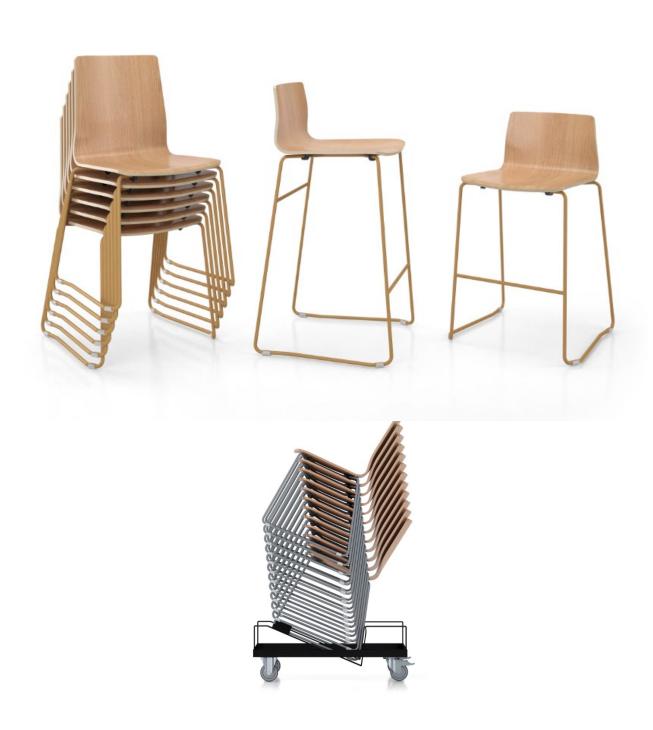

### 2.6.11 Bar Stools – **Jazzy**

https://specfurniture.com/products/seating/jazzy

https://specfurniture.com/resources/pricelist-cad-jazzy/view

#### 2.6.11 Bar Stools – **Snowball**

https://specfurniture.com/products/seating/snowball/snowball-2

https://specfurniture.com/resources/pricelist-cad-snowball-2/view

#### 2.6.11 Bar Stools – **Urban**

https://specfurniture.com/products/seating/urban

https://specfurniture.com/resources/pricelist-cad-urban/view