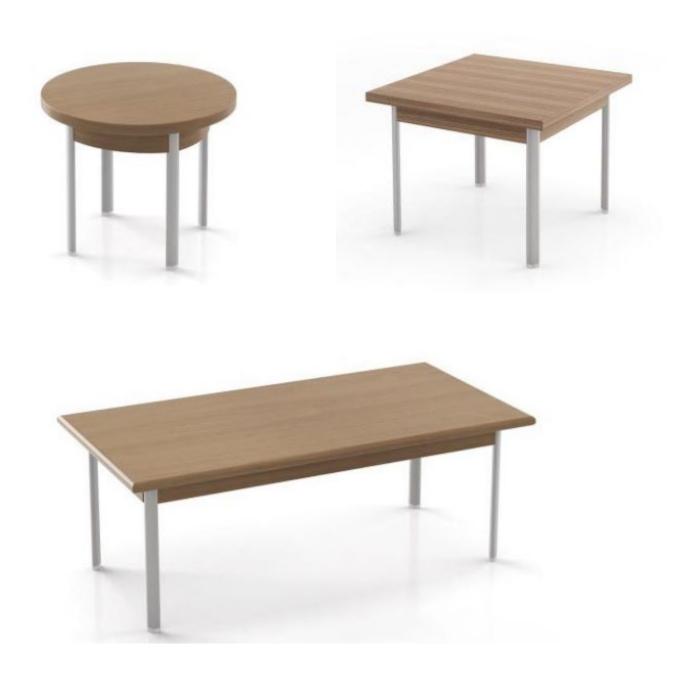

### 2.6.4 Occasional Tables (coffee and side tables) - Post Leg

https://specfurniture.com/products/tables/post-legs

https://specfurniture.com/resources/pricelist-cad-post-legs/view

2.6.4 Occasional Tables (coffee and side tables) - **Drum** 

https://specfurniture.com/products/tables/drum-cube-oval

https://specfurniture.com/resources/pricelist-cad-drum-cube-oval/view

2.6.5 Console Tables (Narrow and Island Tables) – **Dani** 

https://specfurniture.com/products/tables/dani