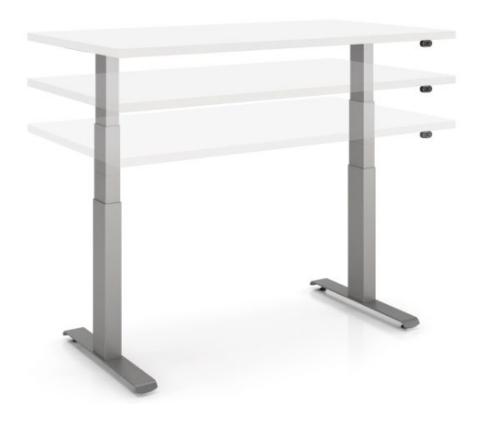

### 2.2.2 Height Adjustable Work Surface - Manhattan Height Adjustable

https://specfurniture.com/products/tables/manhattan

https://specfurniture.com/resources/pricelist-cad-manhattan/view