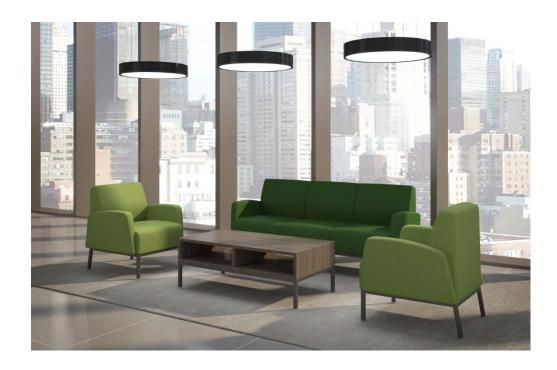

### 2.6.14 Lounge Chairs- **Tailor**

https://specfurniture.com/products/seating/tailor/tailor-freestanding?sku=9101M

https://specfurniture.com/resources/pricelist-cad-tailor-freestanding/view